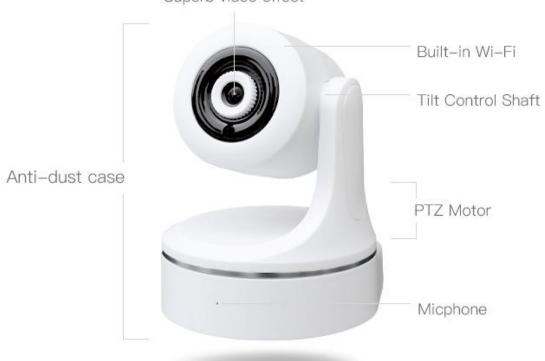

### Product details

Professional Optic Lens progressive scanning Superb video effect

### Pan&Tilt Control

Slide on the mobile screen to adjust Camera to horizontal 358° Vertical 120° rotation 360° panorama monitoring,360° live view

ORDINARY CAMERA

140°

# Two-way audio talk

Clear and fluent Talk with your family much conveniet