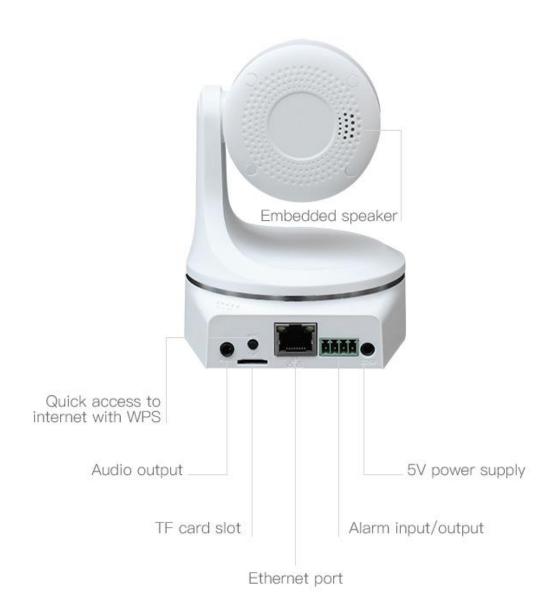

| Adaptive dynamic IP doma name system(Free) | No need domain name, support dynamic IP, connection with high speed                                                                                                                                                                                                                 |  |  |  |
|--------------------------------------------|-------------------------------------------------------------------------------------------------------------------------------------------------------------------------------------------------------------------------------------------------------------------------------------|--|--|--|
| Mobile phone monitor                       | Support megapixel HD mobile phone monitor, Android software, IOS version                                                                                                                                                                                                            |  |  |  |
| On-board storage                           | Maximum support 32G SD card, 24 hours recording, and recycling recording                                                                                                                                                                                                            |  |  |  |
| Plug and Play                              | Adopting advanced Cloud-link P2P (Plug and play) technology, network penetration up to 99%, applicable to all kinds of complex networks, installation takes only three steps:  1. Connecting power supply and network, 2. Installing mobile phone software; 3. Viewing CCTV images. |  |  |  |
| Server Clusters                            | P2P intelligent clusters of servers throughout the world, protect the pan-tilt home IP camera works stable and efficientP2P                                                                                                                                                         |  |  |  |
| Audio                                      |                                                                                                                                                                                                                                                                                     |  |  |  |
| Audio Compression:                         | G.711A                                                                                                                                                                                                                                                                              |  |  |  |
| Audio Input                                | 1CH built-in 30dB microphone1CH                                                                                                                                                                                                                                                     |  |  |  |
| Audio Output                               | Built-in one speaker( $8\Omega 1W$ ) ( $8\Omega 1W$ ) $_{\circ}$                                                                                                                                                                                                                    |  |  |  |
| PTZ Control                                |                                                                                                                                                                                                                                                                                     |  |  |  |
| Pan & Tilt                                 | Horizontal 358°, vertical 120°, smooth PTZ control                                                                                                                                                                                                                                  |  |  |  |
| Turn bounce preset point                   | Start"Turn Bounce Preset Point", the PTZ will return to the preset spot periodically.                                                                                                                                                                                               |  |  |  |
| Video Management                           |                                                                                                                                                                                                                                                                                     |  |  |  |
| Recording Mode                             | local recording, timing recording, alarm recording                                                                                                                                                                                                                                  |  |  |  |
| Video Storage                              | SD Card (support Max.32G)                                                                                                                                                                                                                                                           |  |  |  |
| Network                                    |                                                                                                                                                                                                                                                                                     |  |  |  |
| Ethernet                                   | 10Base -T, /100Base-TX, RJ45 Connector                                                                                                                                                                                                                                              |  |  |  |
| Protocols                                  | TCP/IP,HTTP,TCP,UDP,SMTP,<br>DHCP,DNS,DDNS,NTP,UPnP,P2P                                                                                                                                                                                                                             |  |  |  |
| Wireless                                   | WiFi 802.11b/g/n wireless network                                                                                                                                                                                                                                                   |  |  |  |
| Alarm                                      |                                                                                                                                                                                                                                                                                     |  |  |  |
| Motion Detection                           | Support                                                                                                                                                                                                                                                                             |  |  |  |
| alarm region setting                       | Support                                                                                                                                                                                                                                                                             |  |  |  |