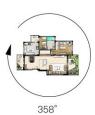

### Pan&Tilt Control

Slide on the mobile screen to adjust Camera to horizontal 358° Vertical 120° rotation 360° panorama monitoring,360° live view

ORDINARY CAMERA

140°