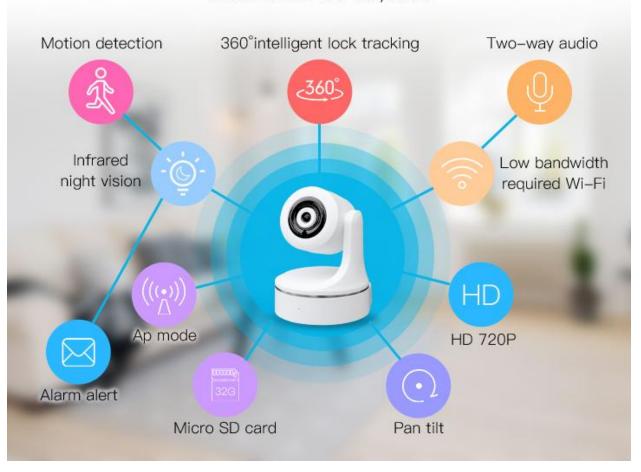

#### Features:

Intelligent tracking of moving objects

Plug and play

Superb image quality

Built-in Wi-Fi

Excellent audio quality two-way verbal communication

Alarm push technology Captured imges sent via email

#### Features ::

- 1. Intelligent tracking of moving objects,360 degree comprehensive monitoring
- 2. Low bandwidth requirement , live telecast smoothly in 3g / 4g network
- 3.Full 720P HD video technology; Dark environments perfectly clear imaging technology
- 4.Two-way audio intercom technology clear and fluent intercom
- 5.3D Voice Echo cancellation and noise suppression technologies;
- 6. Automatically device ID No. searching while internet access within LAN;

- 7.Plug and Play technology 8.Alarm Push Technology 9.Imaging gravity sensor technology
- 10. Network auto-adaptive technology
- 11. Silent packet dropping technology
- 12. Globally servers distributed and automatic shunted technology
- 13.3 ways to contact camera, wired, wifi and hotspot model
- 14. Support maximum 4 users to see 720P video simultaneously; support 2 users to do 720P Playback simultaneously