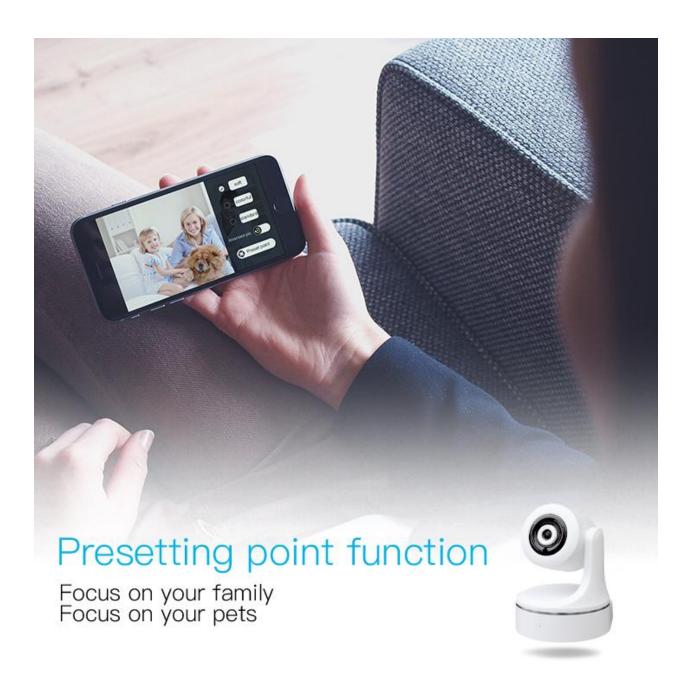

### Pan&Tilt Control

Slide on the mobile screen to adjust Camera to horizontal 358° Vertical 120° rotation 360° panorama monitoring,360° live view

ORDINARY CAMERA

140°