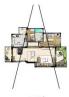

### Pan&Tilt Control

Slide on the mobile screen to adjust Camera to horizontal 358° Vertical 120° rotation 360° panorama monitoring,360° live view

ORDINARY CAMERA

140°